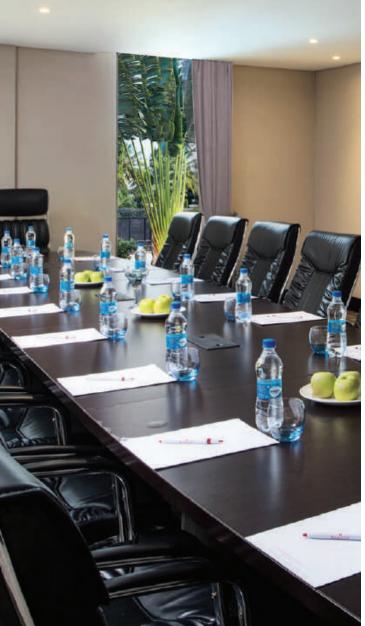

### **Boardroom 1:**

Size – 53 sq. m / 570 sq.ft Seating Capacity : Boardroom – 20

GRAND GARDEN KILIMANJARO

SERENGETI

ZANZIBAR

BOARDROOM 1 BOARDROOM 2

### SIZE – 53 SQ. M / 570 SQ.FT

GRAND OCEAN

GRAND GARDEN

KILIMANJARO

SERENGETI

ZANZIBAR

**BOARDROOM 1** 

BOARDROOM 2

| DIMENSIONAL<br>DETAILS | MAXIMUM<br>CAPACITIES |  |  |
|------------------------|-----------------------|--|--|
| HEIGHT<br>FROM CEILING | 2.40M                 |  |  |
| AREA                   | SIZE – 53 SQ. M       |  |  |
| CLASSROOM              | -                     |  |  |
| BANQUET                | -                     |  |  |
| THEATRE                | -                     |  |  |
| BOARDROOM              | 20                    |  |  |
| RECEPTION              | -                     |  |  |
| U SHAPE                | -                     |  |  |
| PILLAR                 | DOOR                  |  |  |
| GLASS WINDOW - GW      |                       |  |  |
| TELEVISION - TV        |                       |  |  |