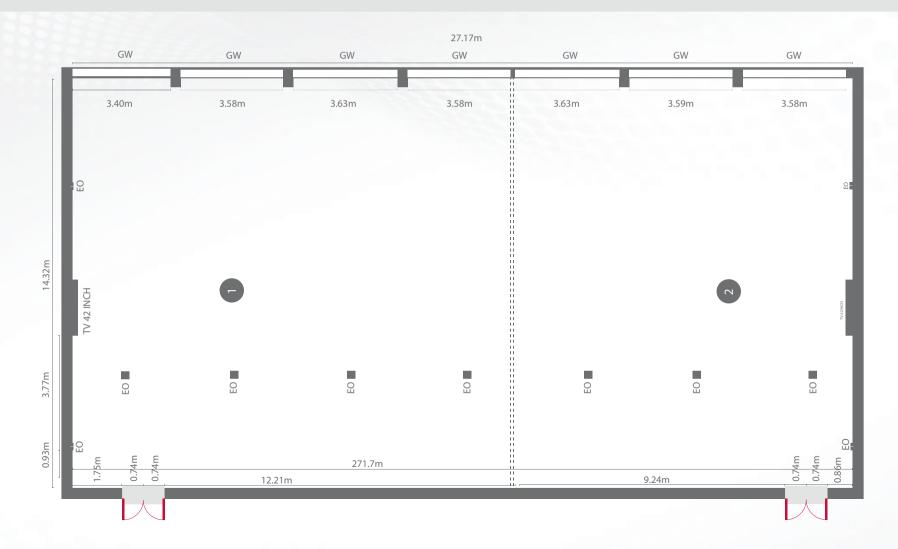

### EXPERIENCE SPECTACULAR OCEAN VIEWS

An ideal meeting experience with spectacular views of the Ocean from the interior of the **Grand Ocean**.

The ambience is a space for professional trainings and corporate gatherings that features a fresh natural lit ambiance making the venue flexible to accommodate up to **375 guests.** 

The space offers the flexibility for theatre, classroom, boardroom, u-shape to deliver the needs of any event.

### SIZE - 213.5 SQ. M/ 2300 SQ.FT

| DIMENSION                 | AL DETAILS |                 | MAXIMUM CAI | PACITIES  |            |             |           |         |
|---------------------------|------------|-----------------|-------------|-----------|------------|-------------|-----------|---------|
| HEIGHT<br>FROM<br>CEILING | ļ          | AREA            | BANQUET     | CLASSROOM | THEATRE    | BOARDROOM   | RECEPTION | U SHAPE |
| 2.61M                     | SIZE -     | 176.6 SQ. M     | 175         | 150       | 250        | 65          | 375       | 65      |
| GLASS WIN                 | IDOW - GW  | TELEVISION - TV | PILLAR      |           | ELECTRIC C | DUTLET - EO |           |         |