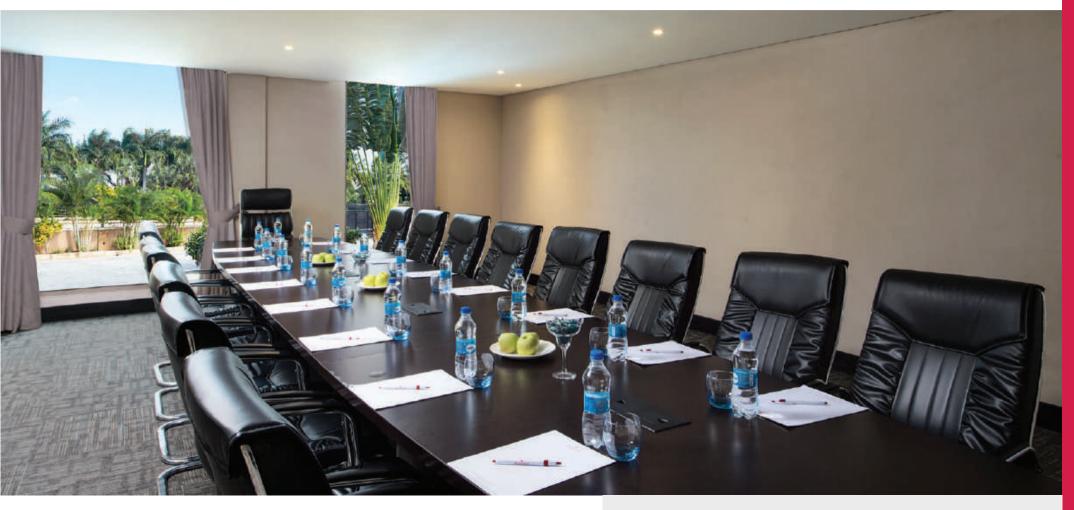

### **Boardroom 1:**

Size – 53 sq. m / 570 sq.ft Seating Capacity : Boardroom – 20

GRAND GARDEN KILIMANJARO

SERENGETI

ZANZIBAR

BOARDROOM 1 BOARDROOM 2

### SIZE – 53 SQ. M / 570 SQ.FT

GRAND OCEAN

GRAND GARDEN

KILIMANJARO

SERENGETI

ZANZIBAR

**BOARDROOM 1** 

BOARDROOM 2

| DIMENSIONAL<br>DETAILS | MAXIMUM<br>CAPACITIES |  |  |
|------------------------|-----------------------|--|--|
| HEIGHT<br>FROM CEILING | 2.40M                 |  |  |
| AREA                   | SIZE – 53 SQ. M       |  |  |
| CLASSROOM              | -                     |  |  |
| BANQUET                | -                     |  |  |
| THEATRE                | -                     |  |  |
| BOARDROOM              | 20                    |  |  |
| RECEPTION              | -                     |  |  |
| U SHAPE                | -                     |  |  |
| PILLAR                 | DOOR                  |  |  |
| GLASS WINDOW - GW      |                       |  |  |
| TELEVISION - TV        |                       |  |  |