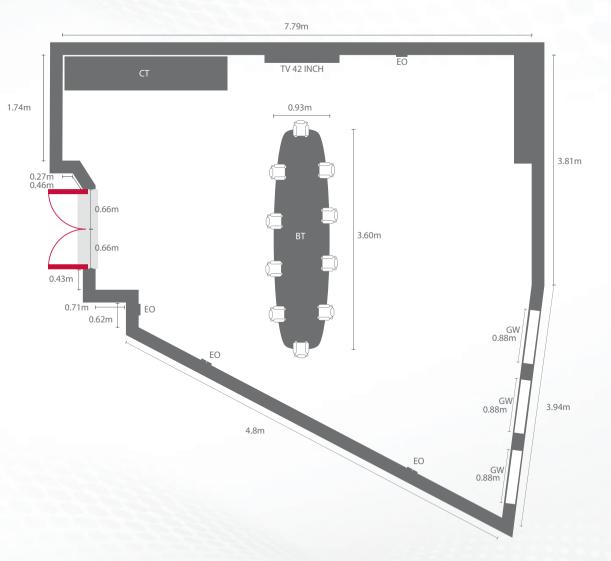

### EXPERIENCE SPECTACULAR OCEAN VIEWS

An ideal meeting experience with spectacular views of the Ocean from the interior of the **Grand Ocean**.

The ambience is a space for professional trainings and corporate gatherings that features a fresh natural lit ambiance making the venue flexible to accommodate up to **375 guests.** 

The space offers the flexibility for theatre, classroom, boardroom, u-shape to deliver the needs of any event.

### SIZE - 213.5 SQ. M/ 2300 SQ.FT

| DIMENSION                 | AL DETAILS |                 | MAXIMUM CAI | PACITIES  |            |             |           |         |
|---------------------------|------------|-----------------|-------------|-----------|------------|-------------|-----------|---------|
| HEIGHT<br>FROM<br>CEILING | ļ          | AREA            | BANQUET     | CLASSROOM | THEATRE    | BOARDROOM   | RECEPTION | U SHAPE |
| 2.61M                     | SIZE -     | 176.6 SQ. M     | 175         | 150       | 250        | 65          | 375       | 65      |
| GLASS WIN                 | IDOW - GW  | TELEVISION - TV | PILLAR      |           | ELECTRIC C | DUTLET - EO |           |         |