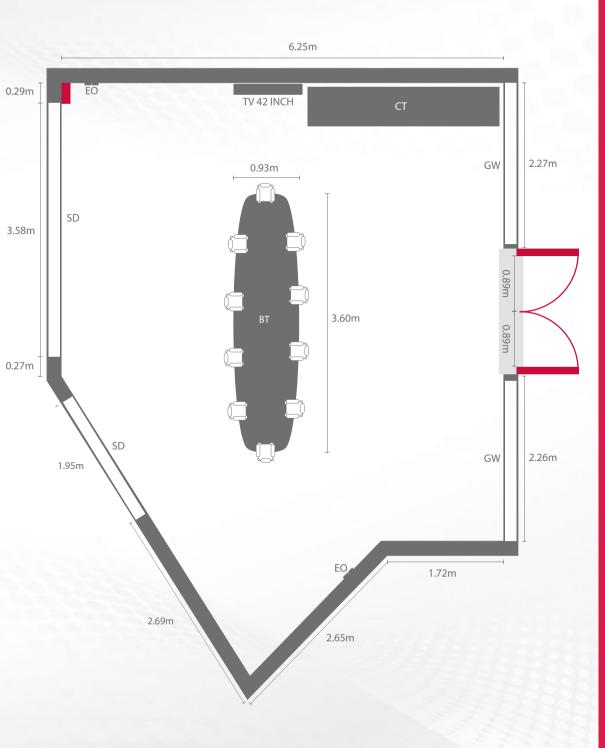

GRAND GARDEN

**KILIMANJARO** 

SERENGETI

ZANZIBAR

**BOARDROOM 1** 

BOARDROOM 2

The "Kilimanjaro" is a true place to reflect, unwind and regenerate. The eye-catching gardens from the interior gives the space a relaxing view for guest to gaze on as they conversate over meals. For private events, the space for a wine and dine corporate gatherings creating an impact for any drink's reception.

The banquet hall can accommodate up to 125 guests whether it is a cocktail party, conference, or gala dinner for a breakout experience with freshly prepared 'treats', and menus.

**Business Facilities:** 

- High speed Wi-Fi
- Plug & HD screens
- Ramada signature tea and coffee breaks
- Artisan African Cuisines and delicious buffet

**GRAND GARDEN** 

KILIMANJARO

SERENGETI

ZANZIBAR

BOARDROOM 1

BOARDROOM 2

The "Zanzibar and Serengeti" offer flexibility for smaller corporate meet ups, training courses, quick board room meetings, intimate interviews, or smaller social gatherings.

The meeting rooms can accommodate up to 12 guests each and are the perfect selection for successful meetings and can be used in a variety of styles.

DETAILS

HEIGHT

AREA

U SHAPE

PILLAR

GRAND GARDEN

**KILIMANJARO** 

SERENGETI