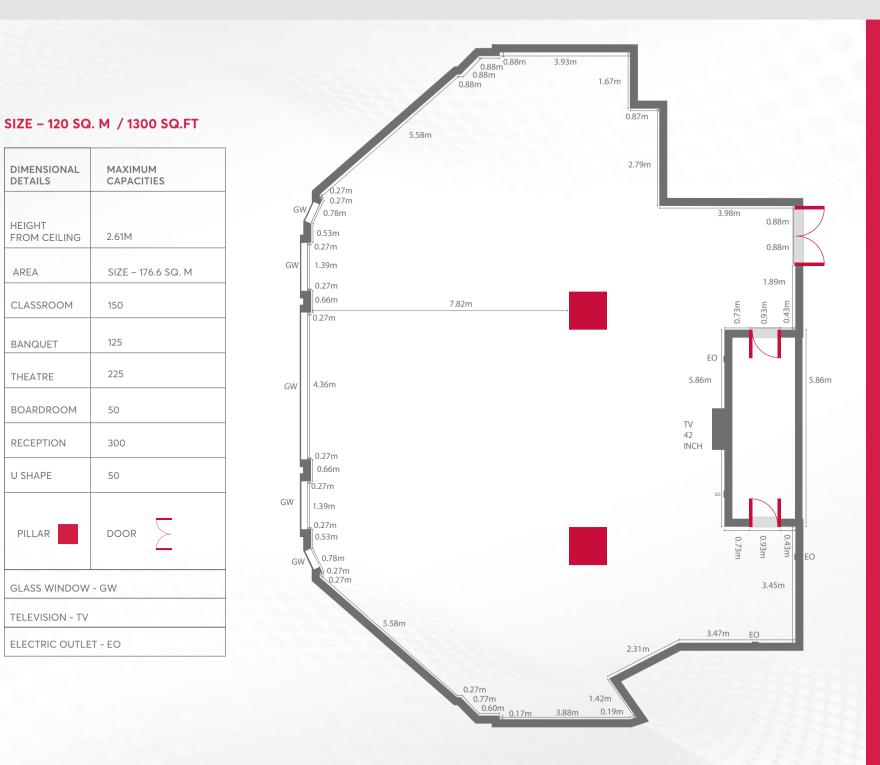

### EXPERIENCE SPECTACULAR GARDEN VIEWS

With the outstanding exterior garden views, the uncompromising comfort of the **Grand Garden** offers venue for business events in a premium style that incorporates our upgraded executive package and dedicated event planner.

The venue accommodates up to **175 delegates** and up to **300 guests** for private dining.

### SIZE - 176.6 SQ. M / 2000 SQ.FT

| DIMENSION                 | NAL DETAILS |                 | MAXIMUM CAP | PACITIES  |            |            |           |         |
|---------------------------|-------------|-----------------|-------------|-----------|------------|------------|-----------|---------|
| HEIGHT<br>FROM<br>CEILING | ŀ           | AREA            | BANQUET     | CLASSROOM | THEATRE    | BOARDROOM  | RECEPTION | U SHAPE |
| 2.61M                     | SIZE –      | 176.6 SQ. M     | 150         | 125       | 225        | 50         | 300       | 50      |
| GLASS WIN                 | IDOW - GW   | TELEVISION - TV | PILLAR      |           | ELECTRIC O | UTLET - EO |           |         |