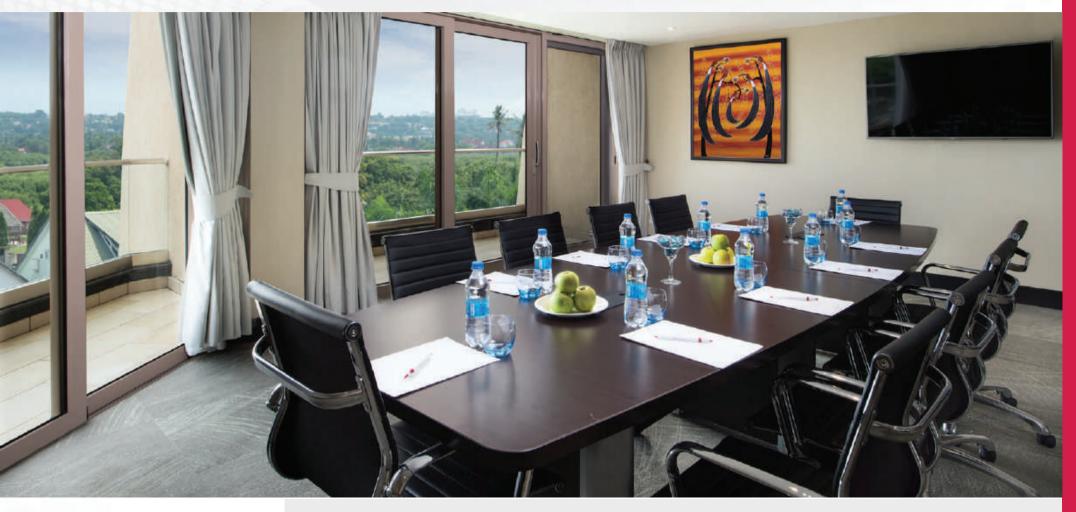

### **Boardroom 1:**

Size – 53 sq. m / 570 sq.ft Seating Capacity : Boardroom – 20

GRAND GARDEN KILIMANJARO

SERENGETI

ZANZIBAR

BOARDROOM 1 BOARDROOM 2