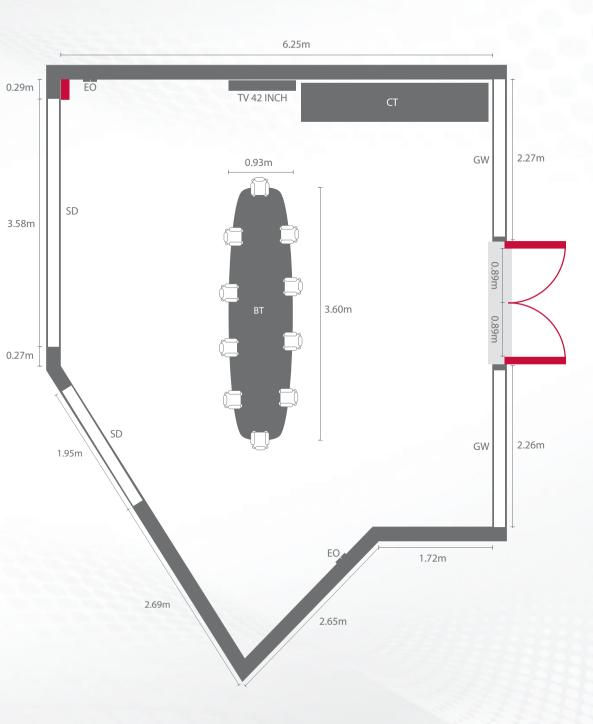

ZANZIBAR

**BOARDROOM 1** 

**BOARDROOM 2** 

SIZE – 40 SQ. M / 450 SQ.FT

| DIMENSIONAL<br>DETAILS | MAXIMUM<br>CAPACITIES |  |  |
|------------------------|-----------------------|--|--|
| HEIGHT<br>FROM CEILING | 2.61M                 |  |  |
| AREA                   | 40 SQ. M / 450 SQ.FT  |  |  |
| CLASSROOM              | -                     |  |  |
| BANQUET                | -                     |  |  |
| THEATRE                | -                     |  |  |
| BOARDROOM              | 12                    |  |  |
| RECEPTION              | -                     |  |  |
| U SHAPE                | -                     |  |  |
| PILLAR                 | DOOR                  |  |  |
| GLASS WINDOW           | / - GW                |  |  |
| TELEVISION - TV        |                       |  |  |
| ELECTRIC OUTLET - EO   |                       |  |  |
| SLIDING DOORS - SD     |                       |  |  |

BOARDROOM 1

BOARDROOM 2

SIZE – 40 SQ. M / 450 SQ.FT

| DIMENSIONAL<br>DETAILS | MAXIMUM<br>CAPACITIES |  |  |  |
|------------------------|-----------------------|--|--|--|
| HEIGHT<br>FROM CEILING | 2.40M                 |  |  |  |
| AREA                   | 40 SQ. M / 450 SQ.FT  |  |  |  |
| CLASSROOM              | -                     |  |  |  |
| BANQUET                | -                     |  |  |  |
| THEATRE                | -                     |  |  |  |
| BOARDROOM              | 12                    |  |  |  |
| RECEPTION              | -                     |  |  |  |
| U SHAPE                | -                     |  |  |  |
| PILLAR                 | DOOR                  |  |  |  |
| GLASS WINDOW - GW      |                       |  |  |  |
| TELEVISION - TV        |                       |  |  |  |
| ELECTRIC OUTLE         | ELECTRIC OUTLET - EO  |  |  |  |