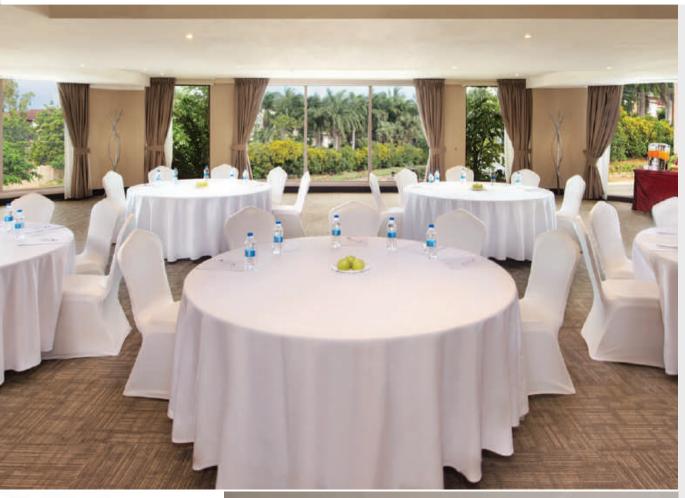

GRAND GARDEN

**KILIMANJARO** 

SERENGETI

ZANZIBAR

**BOARDROOM 1** 

BOARDROOM 2

The "Kilimanjaro" is a true place to reflect, unwind and regenerate. The eye-catching gardens from the interior gives the space a relaxing view for guest to gaze on as they conversate over meals. For private events, the space for a wine and dine corporate gatherings creating an impact for any drink's reception.

The banquet hall can accommodate up to 125 guests whether it is a cocktail party, conference, or gala dinner for a breakout experience with freshly prepared 'treats', and menus.

**Business Facilities:** 