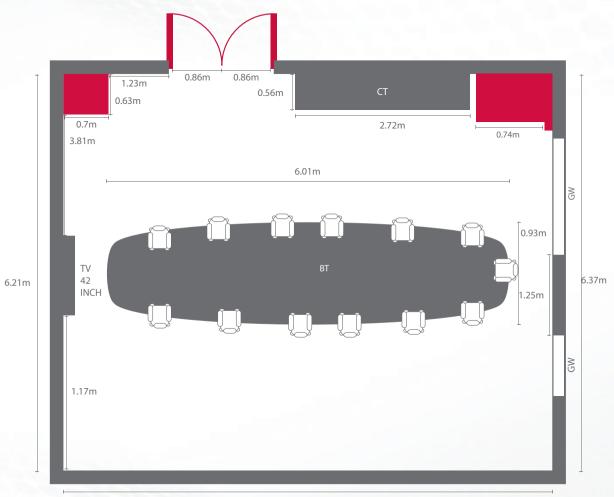

### **Boardroom 1:**

Size – 53 sq. m / 570 sq.ft Seating Capacity : Boardroom – 20

GRAND GARDEN KILIMANJARO

SERENGETI

ZANZIBAR

BOARDROOM 1 BOARDROOM 2

### SIZE – 53 SQ. M / 570 SQ.FT

GRAND OCEAN

GRAND GARDEN

KILIMANJARO

SERENGETI

ZANZIBAR

**BOARDROOM 1** 

BOARDROOM 2

| DIMENSIONAL<br>DETAILS | MAXIMUM<br>CAPACITIES |  |  |
|------------------------|-----------------------|--|--|
| HEIGHT<br>FROM CEILING | 2.40M                 |  |  |
| AREA                   | SIZE – 53 SQ. M       |  |  |
| CLASSROOM              | -                     |  |  |
| BANQUET                | -                     |  |  |
| THEATRE                | -                     |  |  |
| BOARDROOM              | 20                    |  |  |
| RECEPTION              | -                     |  |  |
| U SHAPE                | -                     |  |  |
| PILLAR                 | DOOR                  |  |  |
| GLASS WINDOW - GW      |                       |  |  |
| TELEVISION - TV        |                       |  |  |