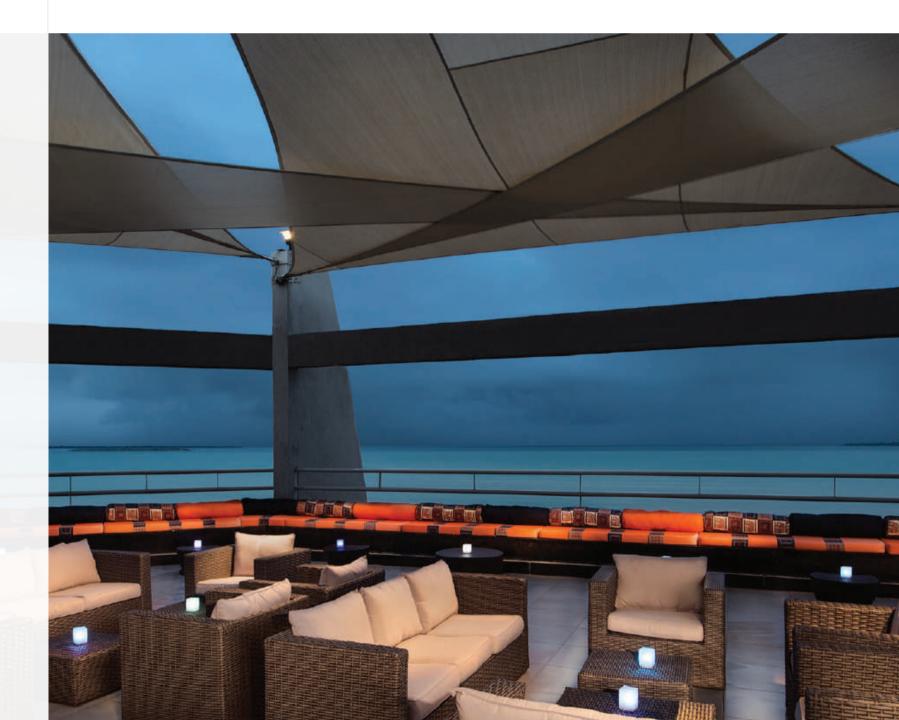

# **Sky Beach**

## **Rooftop Private Venue**

Celebrate your special day how you've always imagined at Sky Beach, our premium roof top private venue. With over 2,000 square feet to choose from, our sophisticated venue can fit any size of ceremony, reception, and cocktail party.

Our unique space includes an extraordinary rooftop space, featuring panoramic views of Indian Ocean. To ensure you have a seamless experience, our team of experts will handle all of the details, so you can spend time celebrating with colleagues, friends or family.